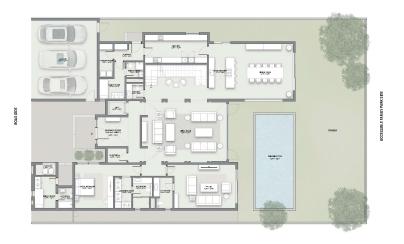

#### GROUND FLOOR

### CREATE YOUR IDEA OF OPULENT LEISURE

Allow the expanded double heights of the foyer, living room and dining room to take your breath away. Marvel at the sheer luxury of your Majlis where private conversations gain a safe space. Grab a plate of your next food adventure in the plush interiors of your formal dining hall.

Enthrall guests from around the world and let renowned chefs host you in your very own show kitchen.