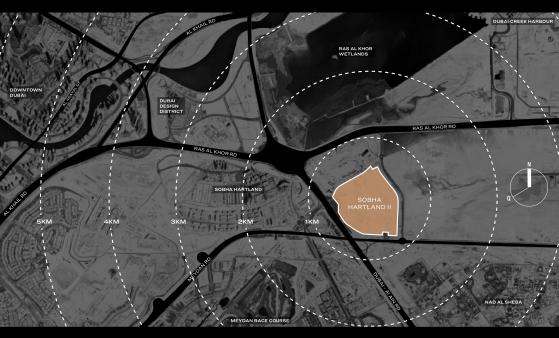

RAS AL KHOR WILDLIFE SANCTUARY 05 MINUTES

THE DUBAI MALL

MEYDAN RACE COURSE 10 MINUTES

BURJ KHALIFA &
DOWNTOWN DUBAI
15 MINUTES

SOBHA HARTLAND & 2 INTERNATIONAL SCHOOLS 10MINUTES

DUBAI FRAME

DUBAI INTERNATIONAL AIRPORT 12 MINUTES

DUBAI OPERA 15 MINUTES

BUSINESS BAY 12 MINUTES

PALM JUMEIRAH 25 MINUTES