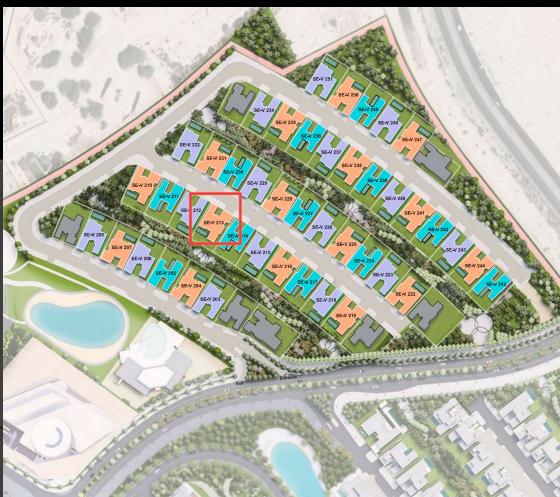

### VILLA 5 BEDROOM

TYPE A

TYPE B

TYPE C

| Villa Number | Plot Area (sq.ft.) | Saleable Area(sq.ft.) |  | Villa Number | Plot Area (sq.ft.) | Saleable Area(sq.ft.) |
|--------------|--------------------|-----------------------|--|--------------|--------------------|-----------------------|
| SE-V 204     | 8,481.19           | 8,568.72              |  | SE-V 203     | 8,481.97           | 8,572.38              |
| SE-V 207     | 8,481.26           | 8,568.72              |  | SE-V 206     | 8,481.44           | 8,572.38              |
| SE-V 21U     | 8,468.79           | 8,568.72              |  | SE-V 208     | 8,481.48           | 8,572.38              |
| SE-V 213     | 8,469.28           | 8,568.72              |  | SE-V 212     | 8,469.02           | 8,572.38              |
| SE V 216     | 0,460,02           | 0,500.72              |  | SE-V 215     | 8,469.02           | 8,572.38              |
| SE-V 219     | 8,469.20           | 8,568.72              |  | SE-V 218     | 8,468.99           | 8,572,38              |
| SE-V 222     | 8,600.85           | 8,568.72              |  | SE-V 223     | 8,288.21           | 8,572.38              |
| SE-V 225     | 8,288.12           | 8,568.72              |  | SE-V 226     | 8,288.36           | 8,572,38              |
| SE-V 228     | 8,288.14           | 8,568.72              |  | SE-V 229     | 8,288.06           | 8,572.38              |
| SE-V 231     | 8,287.82           | 8,568.72              |  | SE-V 232     | 8,288.25           | 8,572.38              |
| SE-V 235     | 8,288.05           | 8,568.72              |  | SE-V 234     | 8,288.32           | 8,572.38              |
| SE-V 238     | 8,288.16           | 8,568.72              |  | SE-V 237     | 8,288.07           | 8,572.38              |
| SE-V 241     | 8,288.26           | 8,568.72              |  | SE-V 240     | 8,288.26           | 8,572.38              |
| SE-V 244     | 8,288.23           | 8,568.72              |  | SE-V 243     | 8,287.91           | 8,572.38              |
| SE-V 247     | 8,297.80           | 8,568.72              |  | SE-V 248     | 8,296.95           | 8,572.38              |
| SE-V 250     | 8,304.42           | 8,568.72              |  | SE-V 251     | 8,294.36           | 8,572.38              |
|              |                    |                       |  |              |                    |                       |

#### Sobha Hartland - II Sobha Hartland II Villas (Phase II)

| SH-614708                    |             |
|------------------------------|-------------|
| Floor Number                 | 0           |
| Туре                         | Type A (5A) |
| Unit Number                  | SE-V 213    |
| Saleable Area (Sq.ft)        | 8,569       |
| Purchase Price (AED)         | 25,706,160  |
| Pre- Registration Fees (AED) | 1,029,397   |
|                              |             |