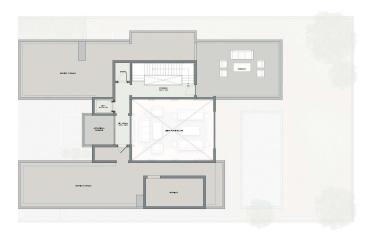

|
| SE-V 214     | 8,469.34           | 8,591.86              |
| SE-V 217     | 8,469.12           | 8,591.86              |
| SE-V 224     | 8,288.11           | 8,591.86              |
| SE-V 227     | 8,288.01           | 8,591,86              |
| SE-V 230     | 8,288.27           | 8,591,86              |
| SE-V 236     | 8,288.38           | 8,591,86              |
| SE-V 239     | 8,288.07           | 8,591,86              |
| SE-V 242     | 8,288.10           | 8,591.86              |
| SE-V 245     | 8,351.28           | 8,591.86              |
| SE-V 249     | 8,307.91           | 8,591,86              |
|              |                    |                       |

SALEABLE AREA 8,568.72 - sq.ft 796.06 - sq.m

#### GROUND FLOOR



#### FIRST FLOOR



#### TERRACE





## QUOTATION

#### Sobha Hartland - II Sobha Hartland II Villas (Phase II)

| SH-614708                    |             |
|------------------------------|-------------|
| Floor Number                 | 0           |
| Туре                         | Type A (5A) |
| Unit Number                  | SE-V 213    |
| Saleable Area (Sq.ft)        | 8,569       |
| Purchase Price (AED)         | 25,706,160  |
| Pre- Registration Fees (AED) | 1,029,397   |
|                              |             |

| Installment Plan   |                     |               |               |                             |  |
|--------------------|---------------------|---------------|---------------|-----------------------------|--|
| Installment        | % of Purchase Price | Amount (AED)  | Payment Dates |