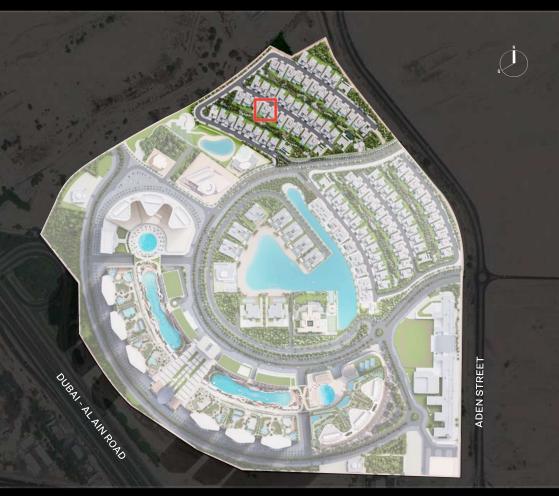

RAS AL KHOR WILDLIFE SANCTUARY 05 MINUTES

THE DUBAI MALL

MEYDAN RACE COURSE 10 MINUTES

BURJ KHALIFA &
DOWNTOWN DUBAI
15 MINUTES

SOBHA HARTLAND & 2 INTERNATIONAL SCHOOLS 10MINUTES

DUBAI FRAME

DUBAI INTERNATIONAL AIRPORT 12 MINUTES

DUBAI OPERA 15 MINUTES

BUSINESS BAY 12 MINUTES

PALM JUMEIRAH 25 MINUTES