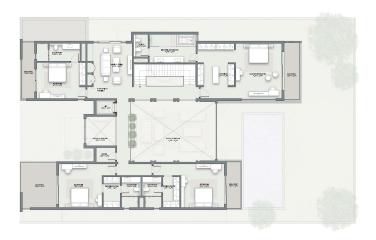

#### FIRST FLOOR

# A TIMELESS ELEGANCE OF WARMTH AND STYLE

Celebrate each space of the master bedroom with ultra-luxury walk-in closets, decorated dressing rooms and a private attached bath.

Walk over the specially designed lounge between the bedrooms to make sure you never miss out on some much-needed quality time with your loved ones.